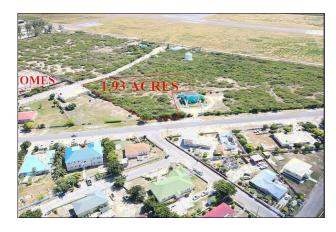

## Palm Grove Commercial Lot

TCREA# MLS# 2100868

Grand Turk ♥ Turks & Caicos

MLS# 1151318

Vacant Land

300,000

TCREA#: MLS# 2100868

District/Area: Grand Turk

Region/Country: Turks & Caicos

Available: At Closing

Prop.Type: Vacant Land

Prop.View: Garden View

Land Area: 1.93 Acres

Class: Residential

## **Remarks**

Almost 2 Acre Commercially Zoned between Palm Grove and the airport. Great visibility and an ideal location to serve one of the largest community on Grand Turk and visitors to the island.