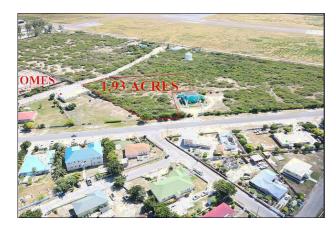

# Palm Grove Commercial Lot

TCREA# MLS# 2100868

Grand Turk ♥ Turks & Caicos

MLS# 1151318

Vacant Land

300,000

TCREA#: MLS# 2100868

District/Area: Grand Turk

Region/Country: Turks & Caicos

Available: At Closing

Prop.Type: Vacant Land

Prop.View: Garden View

Land Area: 1.93 Acres

Class: Residential

### **Remarks**

Almost 2 Acre Commercially Zoned between Palm Grove and the airport. Great visibility and an ideal location to serve one of the largest community on Grand Turk and visitors to the island.