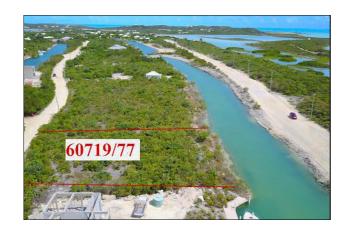

## Canal Front Lot

Discovery Bay (Providenciales) **Q** Turks & Caicos

MLS# 1151623

Vacant Land

499,000

TCREA#: 2300236 District/Area: Discovery Bay (Providenciales) Region/Country: Turks & Caicos Prop.Type: Vacant Land Prop.View: Canal Front Land Area: 0.59 Acres Class: Residential

## Remarks

Just when there appears to be limited opportunity to own a canal front vacant lot to satisfy the everincreasing demand, here comes along a prime, vacant, canal front lot, which is a rear opportunity fresh on the market. This 0.59 acre lot zoning requirements - Three to four dwelling units can be allowed on this parcel, subject to development permission. Discovery Bay is a popular water front and boating community with medium to high cost housing with easy boat access to the southern shore. This lot will sell fast!!