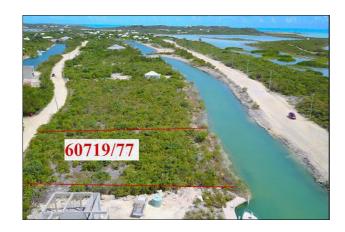

## Canal Front Lot

Discovery Bay (Providenciales) **Q** Turks & Caicos

MLS# 1151623

Vacant Land

499,000

TCREA#: 2300236 District/Area: Discovery Bay (Providenciales) Region/Country: Turks & Caicos Prop.Type: Vacant Land Prop.View: Canal Front Land Area: 0.59 Acres Class: Residential

## Remarks

Just when there appears to be limited opportunity to own a canal front vacant lot to satisfy the everincreasing demand, here comes along a prime, vacant, canal front lot, which is a rear opportunity fresh on the market. This 0.59 acre lot zoning requirements - Three to four dwelling units can be allowed on this parcel, subject to development permission. Discovery Bay is a popular water front and boating community with medium to high cost housing with easy boat access to the southern shore. This lot will sell fast!!