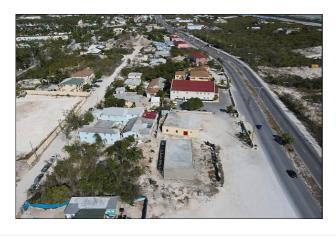

## Remarks

One Block off Leeward Highway, close proximity to Beaches, IGA and a short drive to Gracebay. This lot is one of the lowest prices parcels on Providenciales with great investment and development possibilities. This .31 acre lot is zones for residential development, but is in an area surrounded by multifamily development. This is a great opportunity for affordable property ownership, with a myrid of development possibilites. Located off Leeward Highway in the bight, this is the site for someone looking to build a single dwelling home or invest in an income generating property. Look no further. Please call us today.