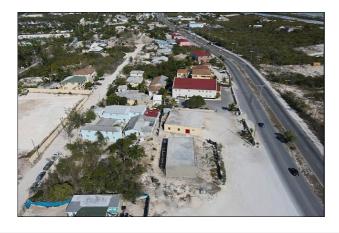

## AFFORDABLE .31 ACRE PARCEL

The Bight (Providenciales) **Q** Turks & Caicos

MLS# 1151141

Vacant Land

125,000

TCREA#: 2300101 District/Area: The Bight (Providenciales) Region/Country: Turks & Caicos Available: At Closing Prop.Type: Vacant Land Prop.View: Garden View Listing Class: Display Home Land Area: 0.31 Acres Class: Residential

## Remarks

One Block off Leeward Highway, close proximity to Beaches, IGA and a short drive to Gracebay. This lot is one of the lowest prices parcels on Providenciales with great investment and development possibilities. This .31 acre lot is zones for residential development, but is in an area surrounded by multifamily development. This is a great opportunity for affordable property ownership, with a myrid of development possibilities. Located off Leeward Highway in the bight, this is the site for someone looking to build a single dwelling home or invest in an income generating property. Look no further. Please call us today.