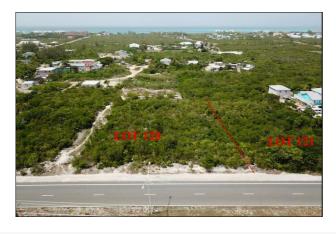

# 231 Feet of Highway Frontage

**TCREA# 2000466** 

The Bight (Providenciales) **?** Turks & Caicos

MLS# 1145481

Land Area: 0.99 Acres

Class: Residential

## Remarks

LEEWARD HIGHWAY LOT .99 Acre Lot with over 231 linear feet of Highway frontage. Located between 7-11 and the former BET sound stage, the parcel is a short drive to Grace bay and in close proximity to major population centers. It is a great location for a business that will benefit from high visibility and community connectivity or for someone looking for a mixed use development with north shore views. Stop by and have a look or call the listing agent today.