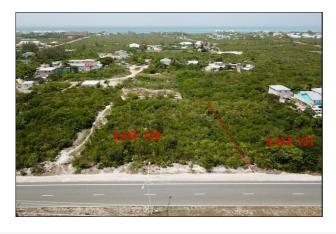

# 231 Feet of Highway Frontage

**TCREA# 2000466** 

The Bight (Providenciales) **?** Turks & Caicos

MLS# 1145481

Land Area: 0.99 Acres
Class: Residential

## Remarks

LEEWARD HIGHWAY LOT .99 Acre Lot with over 231 linear feet of Highway frontage. Located between 7-11 and the former BET sound stage, the parcel is a short drive to Grace bay and in close proximity to major population centers. It is a great location for a business that will benefit from high visibility and community connectivity or for someone looking for a mixed use development with north shore views. Stop by and have a look or call the listing agent today.