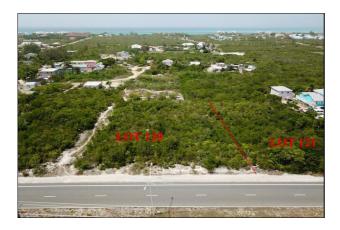

# 231 Feet of Highway Frontage

## Remarks

LEEWARD HIGHWAY LOT .99 Acre Lot with over 231 linear feet of Highway frontage. Located between 7-11 and the former BET sound stage, the parcel is a short drive to Grace bay and in close proximity to major population centers. It is a great location for a business that will benefit from high visibility and community connectivity or for someone looking for a mixed use development with north shore views. Stop by and have a look or call the listing agent today.