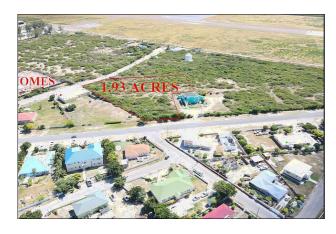

# Palm Grove Commercial Lot

TCREA# MLS# 2100868

Grand Turk ♥ Turks & Caicos

MLS# 1151318

Vacant Land

300,000

TCREA#: MLS# 2100868

District/Area: Grand Turk

Region/Country: Turks & Caicos

Available: At Closing

Prop.Type: Vacant Land

Prop.View: Garden View

Land Area: 1.93 Acres

Class: Residential

### **Remarks**

Almost 2 Acre Commercially Zoned between Palm Grove and the airport. Great visibility and an ideal location to serve one of the largest community on Grand Turk and visitors to the island.