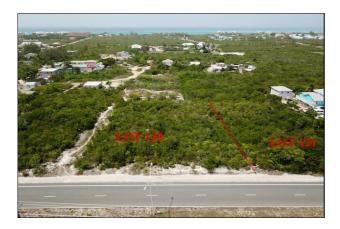

# 231 Feet of Highway Frontage

## Remarks

LEEWARD HIGHWAY LOT .99 Acre Lot with over 231 linear feet of Highway frontage. Located between 7-11 and the former BET sound stage, the parcel is a short drive to Grace bay and in close proximity to major population centers. It is a great location for a business that will benefit from high visibility and community connectivity or for someone looking for a mixed use development with north shore views. Stop by and have a look or call the listing agent today.